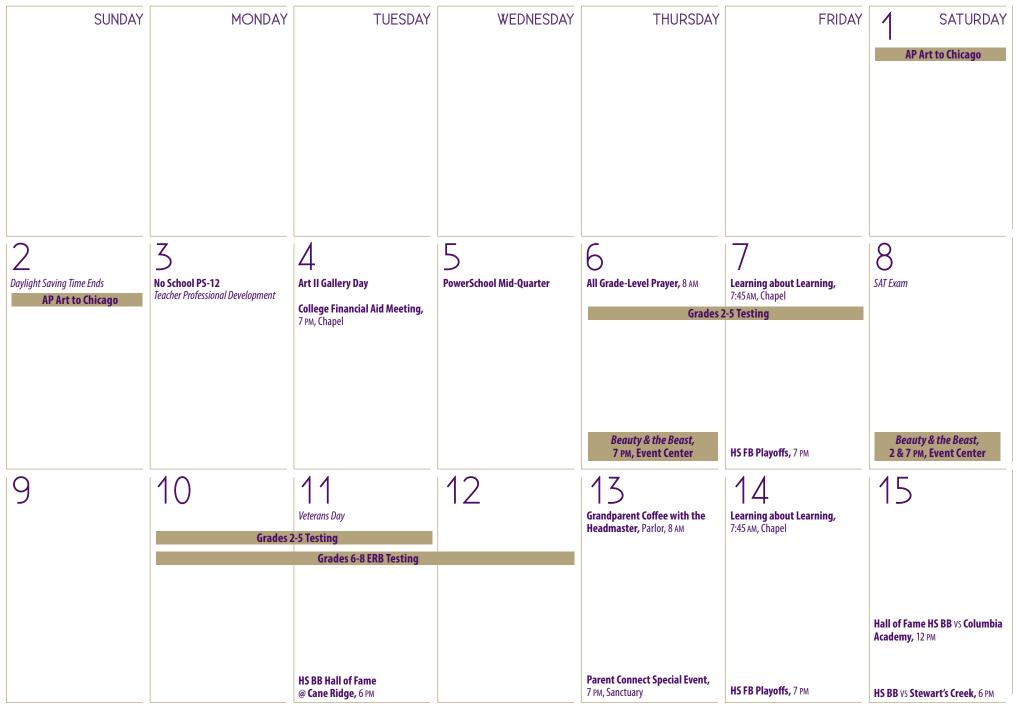

## NOVEMBER

| 16 | 17                                                       | 18                                                                                          | 19                  | 20                               | 21<br>Learning about Learning,<br>7:45 AM, Chapel                    | 22                                                                   |  |
|----|----------------------------------------------------------|---------------------------------------------------------------------------------------------|---------------------|----------------------------------|----------------------------------------------------------------------|----------------------------------------------------------------------|--|
|    |                                                          |                                                                                             |                     |                                  | HS FB State Quarterfinals, 7 PM                                      | HS BB VS USJ, 4:30 PM<br>Enter the Twilight Zone,<br>7 PM, HS Bistro |  |
| 23 | 24                                                       | 25                                                                                          | 26                  | 27<br>Thanksgiving Day           | 28                                                                   | 29                                                                   |  |
|    | <b>PS Thanksgiving Lunch,</b><br>11 AM -1 PM, Classrooms |                                                                                             | N                   | o School PS-12, Thanksgiving Hol | iday                                                                 |                                                                      |  |
|    |                                                          | HS BB @ Pope JP II, 6 PM                                                                    |                     |                                  | <b>CPA Dads' Turkey Bowl</b><br><b>HS FB State Semi-Finals,</b> 7 PM |                                                                      |  |
| 30 | 14 15 16 17 18 19 20                                     | DECEMBER 2014<br>S M T W TH F S<br>1 2 3 4 5 6<br>7 8 9 10 11 12 13<br>14 15 16 17 18 19 20 | Lamentations 3:22-2 |                                  |                                                                      |                                                                      |  |
|    | 21 22 23 24 25 26 27<br>28 29 30                         | 21 22 23 24 25 26 27<br>28 29 30 31                                                         |                     | NO                               | VEM                                                                  | BER                                                                  |  |

# DECEMBER

| SUNDAY                                            | 1 MONDAY                                                                                       | 2 TUESDAY                                           | 3 WEDNESDAY                                                                         | <b>Winter Team Pictures,</b><br>6:45 AM, Varsity Gym<br><b>All Grade-Level Prayer</b> , 8 AM | 5 FRIDAY                                                                                            | 6<br>SAT Exam                                               |
|---------------------------------------------------|------------------------------------------------------------------------------------------------|-----------------------------------------------------|-------------------------------------------------------------------------------------|----------------------------------------------------------------------------------------------|-----------------------------------------------------------------------------------------------------|-------------------------------------------------------------|
|                                                   |                                                                                                |                                                     |                                                                                     |                                                                                              | <b>HS FB State Championship,</b><br>TN Tech, 3 PM                                                   | HS BB (Boys) Marshall County<br>Hoop-Fest, Marshall Co., KY |
|                                                   |                                                                                                | HS BB vs Nashville Central<br>Christian, 6 PM       |                                                                                     |                                                                                              | HS BB vs St. George's (Girls), 6 PM                                                                 | <i>Vision</i> at CPC Community<br>Christmas                 |
| 7                                                 | 8                                                                                              | 9                                                   | 10                                                                                  | 11                                                                                           | 12<br>End of grading period, MS/HS                                                                  | 13<br>ACT Exam                                              |
|                                                   |                                                                                                | <b>K-12 Christmas Chapel,</b> 2:15 PM,<br>Sanctuary |                                                                                     |                                                                                              |                                                                                                     |                                                             |
|                                                   |                                                                                                | Instrumental Recital, 7 PM,<br>HS Atrium            |                                                                                     | <b>PS Christmas Pageant,</b> 6 PM,<br>Sanctuary                                              | <b>HS BB</b> vs <b>CAK,</b> 6 PM                                                                    | HS BB @ Columbia Academy, 6 PM                              |
| 14                                                | 15                                                                                             | 16                                                  | 17                                                                                  | 18                                                                                           | 19                                                                                                  | 20                                                          |
|                                                   | <b>Grades 6-12 dismiss,</b> 11:30 AM<br>*Afternoon teacher-directed<br>study session available | *Afternoon teacher-directed study session available | MS / HS Exams (2 Per Day)<br>*Afternoon teacher-directed<br>study session available | End of grading period, ES<br><b>PS-5 dismiss,</b> 11:30 AM                                   | Grades due/Exam make-up PS-12 No School Business Office open until 3:30 pm HS BB "King of the Blues | grass″ Tournament (Boys)                                    |
| Headmaster's CPA Faculty/Staff<br>Christmas Party |                                                                                                |                                                     |                                                                                     | <b>Elementary Christmas Program</b><br><b>&amp; Family Reception,</b> 7 PM,<br>Sanctuary     | HS BB @ St. Cecilia (Girls) 5 PM                                                                    |                                                             |